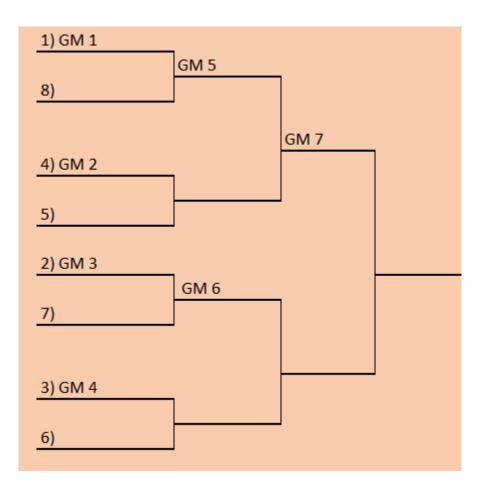

## 18U Battle of the Great Lakes

|   | 18U Division              |
|---|---------------------------|
| 1 | <b>Midwest Marlins</b>    |
| 2 | Southfield Cardinals      |
| 3 | Michigan Bulls            |
| 4 | DC- Tansel                |
| 5 | <b>Michigan Blue Jays</b> |
| 6 | DC- Fischer               |
| 7 | <b>Marion Merchants</b>   |
| 8 | Columbus Cobras           |
|   |                           |

|                | Glenwood #2 |
|----------------|-------------|
| Thursday 8:00  | 1V2         |
| Thursday 10:00 | 1V3         |
| Thursday 12:00 | 3V4         |
| Thursday 2:00  | 5V6         |
| Thursday 4:00  | 5V7         |
| Thursday 6:00  | 7V8         |
| Friday 8:00    | 2V4         |
| Friday 10:00   | 1V4         |
| Friday 12:00   | 2V3         |
| Friday 2:00    | 5V8         |
| Friday 4:00    | 6V8         |
| Friday 6:00    | 6V7         |
| Saturday 8:00  | GM 1        |
| Saturday 10:15 | GM 2        |
| Saturday 12:30 | GM 3        |
| Saturday 2:45  | GM 4        |
| Saturday 5:00  |             |
| Sunday 8:00    | GM 5        |
| Sunday 10:15   | GM 6        |
| Sunday 12:30   | GM 7        |
|                |             |