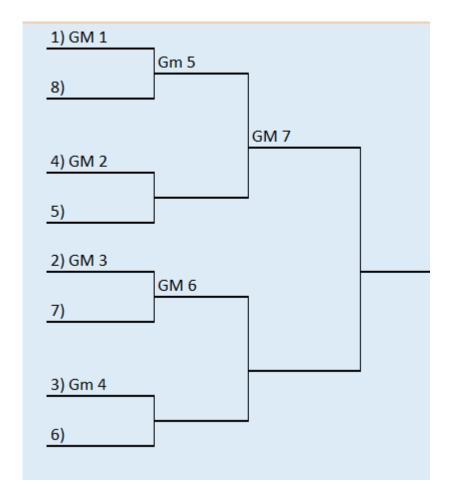

## 16U Battle of the Great Lakes

Genoa High School

|   | 16U Division        |  |
|---|---------------------|--|
| 1 | Travelers           |  |
| 2 | Milwaukee Hitmen    |  |
| 3 | Legacy Baseball     |  |
| 4 | Hawks Gold          |  |
| 5 | Michigan Bulls      |  |
| 6 | Jet Box Baseball    |  |
| 7 | Little Ceasars      |  |
| 8 | Midwest Marlins 16U |  |

|                | Genoa HS |
|----------------|----------|
| Thursday 8:00  | 1V2      |
| Thursday 10:00 | 1V3      |
| Thursday 12:00 | 3V4      |
| Thursday 2:00  | 5V6      |
| Thursday 4:00  | 5V7      |
| Thursday 6:00  | 7V8      |
| Friday 8:00    | 2V4      |
| Friday 10:00   | 1V4      |
| Friday 12:00   | 2V3      |
| Friday 2:00    | 5V8      |
| Friday 4:00    | 6V8      |
| Friday 6:00    | 6V7      |
| Saturday 8:00  | GM1      |
| Saturday 10:15 | GM2      |
| Saturday 12:30 | GM3      |
| Saturday 2:45  | GM4      |
| Saturday 5:00  |          |
| Sunday 8:00    | GM5      |
| Sunday 10:15   | GM6      |
| Sunday 12:30   | GM 7     |