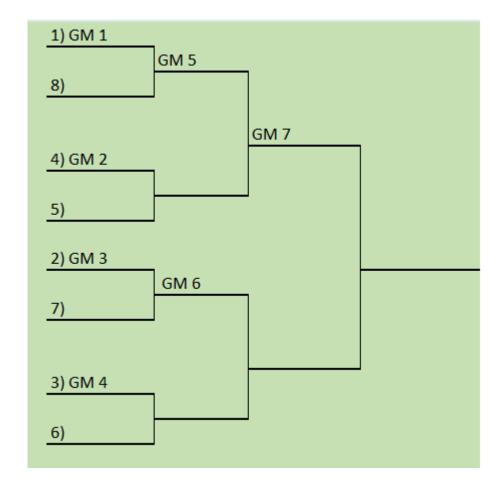

## 14U Battle of the Great Lakes

|   | 14U Division       |  |
|---|--------------------|--|
| 1 | Travelers          |  |
| 2 | SWAT               |  |
| 3 | Next Level Elite   |  |
| 4 | LBA Legends        |  |
| 5 | Detriot Bees       |  |
| 6 | Total Gamecocks    |  |
| 7 | Michigan Nationals |  |
| 8 | Saline Hornets     |  |

|                | Glenwood #3 |
|----------------|-------------|
| Thursday 8:00  | 1V2         |
| Thursday 10:00 | 1V3         |
| Thursday 12:00 | 3V4         |
| Thursday 2:00  | 2V4         |
| Thursday 4:00  | 5V6         |
| Thursday 6:00  | 7V8         |
| Friday 8:00    | 1V4         |
| Friday 10:00   | 2V3         |
| Friday 12:00   | 5V7         |
| Friday 2:00    | 5V8         |
| Friday 4:00    | 6V7         |
| Friday 6:00    | 6V8         |
| Saturday 8:00  | GM1         |
| Saturday 10:15 | GM2         |
| Saturday 12:30 | GM3         |
| Saturday 2:45  | GM4         |
| Saturday 5:00  |             |
| Sunday 8:00    | GM5         |
| Sunday 10:15   | GM6         |
| Sunday 12:30   | GM7         |
|                |             |