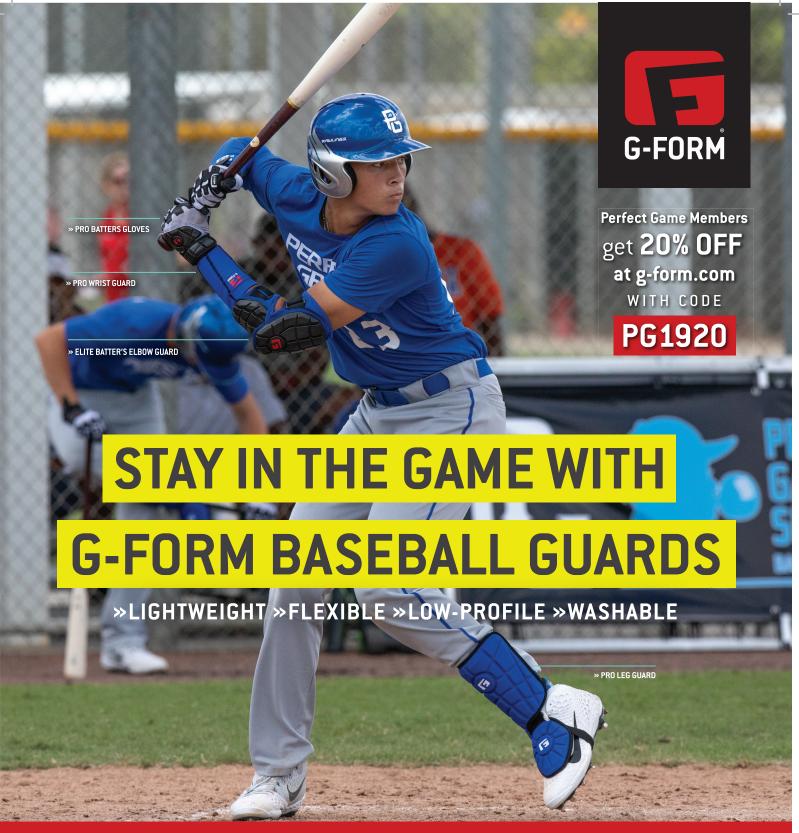

OFFICIAL
PROTECTIVE GEAR
PARTNER OF
PERFECT GAME

When you step on the field, every advantage counts. G-Form baseball protection allows full range of motion and is so light and comfortable, you'll forget you're wearing it until impact happens.

With proprietary RPT technology, G-Form guards are soft and flexible and only harden on impact. Learn more at g-form.com