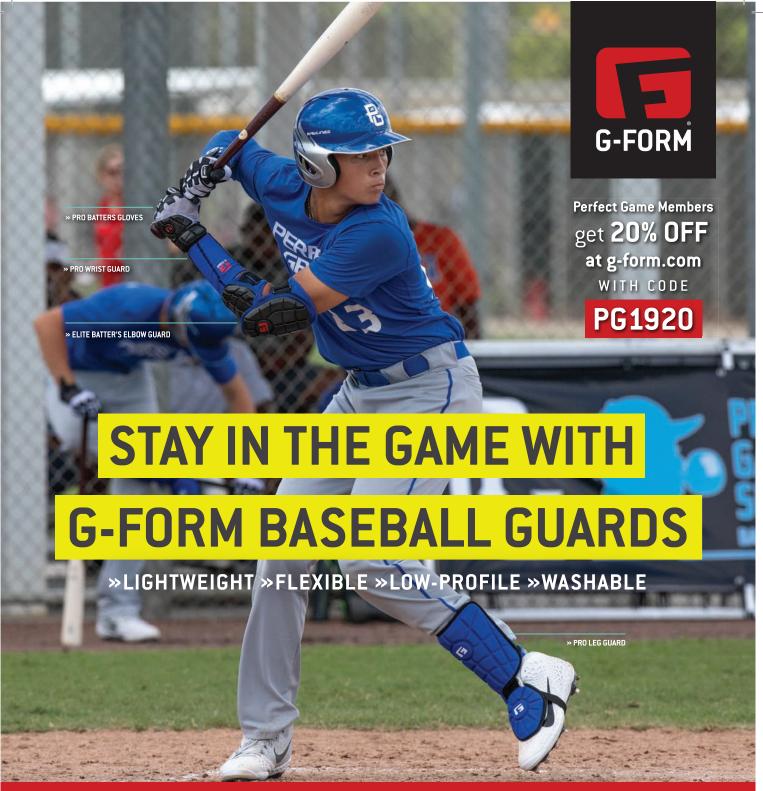

OFFICIAL
PROTECTIVE GEAR
PARTNER OF
PERFECT GAME

When you step on the field, every advantage counts. G-Form baseball protection allows full range of motion and is so light and comfortable, you'll forget you're wearing it until impact happens.

With proprietary RPT technology, G-Form guards are soft and flexible and only harden on impact. Learn more at **g-form.com** 